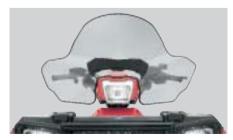

#### LOCK & RIDE WINDSHIELD 15 seconds.

Ride in comfort all year long. Block the wind and debris with the quickest attaching windshield on the market.

MID HEIGHT #2875355

TALL #2875172