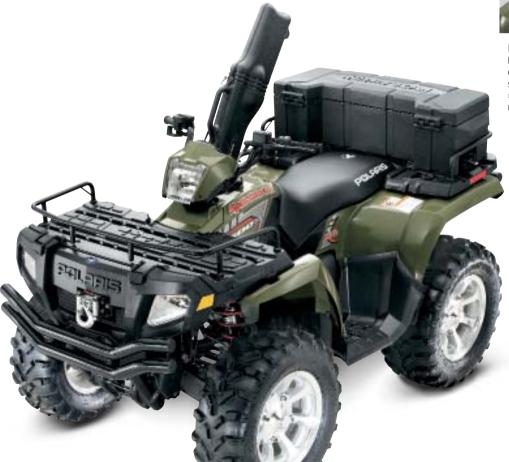

## INTRODUCES THE LOCK & RIDE™ SYSTEM

Only Polaris, the world's best-selling brand of automatic ATVs can give you the world's most versatile and easy-to-install line of ATV accessories. Introducing the new Lock & Ride™ accessories line, add-ons that don't just fit like a glove, they go on and off as fast as one. Add a cargo box, windshield or gun scabbard in seconds, or drop them off at base camp just as fast. We've even designed our new Warn™ winch to integrate with the factory installed wiring system on the new Sportsman® to cut down install time. We didn't stop there, all of our other new accessories like the double-tube bumpers, brushguards and rack extenders have been designed to integrate with factory designed mounting locations on the new Sportsman. All of these accessories are built Polaris tough, and they are all guaranteed for a perfect fit with your 2005 Polaris Sportsman.

# CKRIDE NEW LOCK & RIDE" SYSTEM

ATTACHES IN SECONDS, SO YOU CAN RIDE FOREVER.

Accessories now come with Lock & Ride™ technology, so you can do exactly what the name implies - lock it in and go-no tools, no time, no problem. Add a cargo box in 10 seconds or a gun scabbard for the hunt in record time. Whatever the project, you'll get it done faster with Lock & Ride™ accessories.