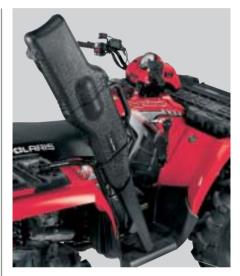

#### GUN SCABBARD 5 seconds.

Transport your firearms while riding over any terrain in this high-impact case. Rear positioning keeps your gun safely out of your way.

#2872677

**GUN MOUNT** #2875310