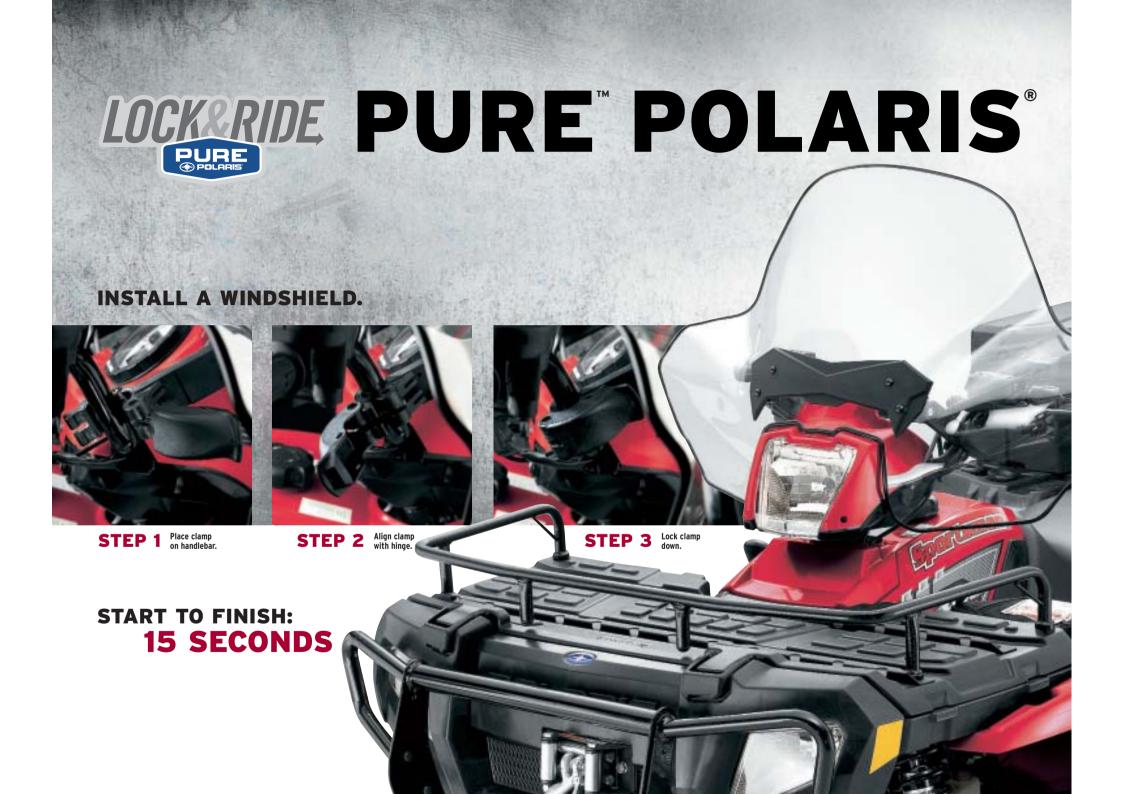

#### LOCK & RIDE WINDSHIELD 15 seconds.

Ride in comfort all year long. Block the wind and debris with the quickest attaching windshield on the market.

MID HEIGHT #2875355

TALL #2875172