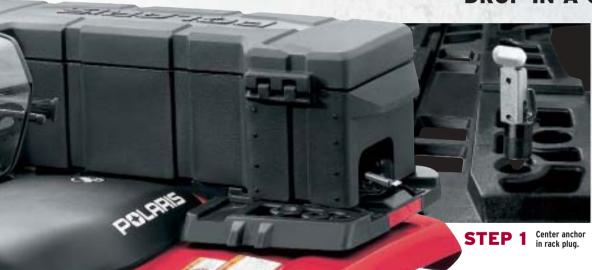

### DROP IN A CARGO BOX.

STEP 2 Insert anchor in rack plug.

STEP 3 Lock down

START TO FINISH:
10 SECONDS

#### REAR CARGO BOX 10 seconds.

Bring along tons of gear in this instant-on, instant-off cargo box. Locking latches let you store expensive tools safely and securely.

**POCKET BAGS** #2875372